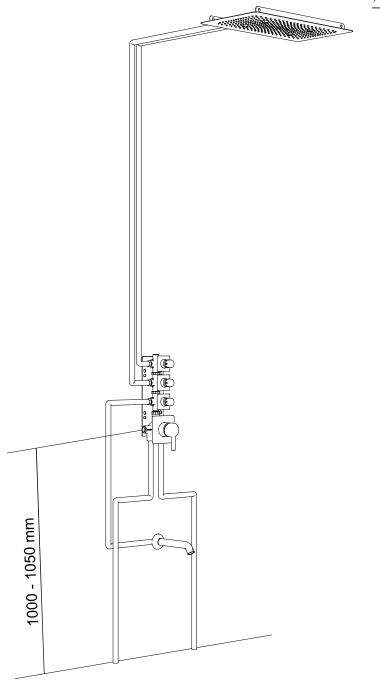

## Care instruction

Do take proper care in installation. Before Installing the faucet, flush the pipeline properly so that it is free from debris / dirt. Cover the parts of Faucet properly to protect during masonry work. Finished surface after tiling should be within the minimum and maximum adjustment range indicated in diagram. Make sure proper Piping, Water Leakage, Water pressure and flow testing check is being done before final tiling work.