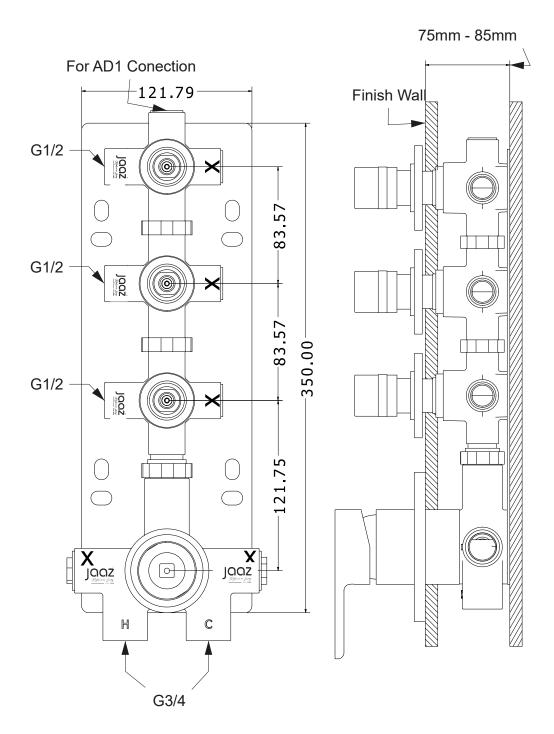

## Care instruction

Do take proper care in installation. Before Installing the faucet, flush the pipeline properly so that it is free from debris / dirt. Cover the parts of Faucet properly to protect during masonry work. Finished surface after tiling should be within the minimum and maximum adjustment range indicated in diagram. Make sure proper Piping, Water Leakage, Water pressure and flow testing check is being done before final tiling work.