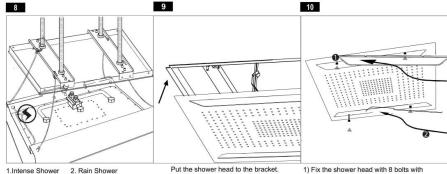

Tighten the stud bolts with 4 nuts and adust the height

Hang wires of shower head on the bracket.

- 1.Intense Shower
- 3. Dual Waterfall 4. Mist
- 5. LED
  - 6 Bluetooth Speaker
- washer
- 2) Insert 2 LED covers.

- · Connect water supply hoses and power supply to the shower head.
- Check and operate LED through Remote Control being provided with Product.
  Check and operate Bluetooth Speaker through Mobile. Switch on the Bluetooth in mobile. You will See "SANWU Audio". connect it.