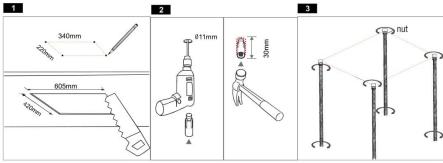

# Installation Guide

Cut the false to install the bracket and mark 4 position on the upper ceiling for strong anchor.

Bracket Size: 605mm x 420mm Position Size: 340mm x 220mm

Make the 4 holes (11dia, 30mm dip) on the 4 marks. Put the 4 strong anchors into the holes fasten each bolt. and hit them with a hammer.

Screw 4 stud bolts to the anchor bolts and

Check the length between the false ceiling and built-in bracket. Cut the stud bolt according to the measured value. Put one nut to each stud bolt. There must be 20mm gap between stud bolt and ceiling