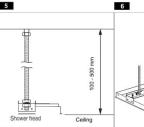

Tighten the stud bolts with 4 nuts and adust the height

Hang wires of shower head on the bracket.

- 1.Intense Shower
- 3. Dual Waterfall 4. Mist
- 5. LED
  - 6 Bluetooth Speaker
- washer
- 2) Insert 2 LED covers.