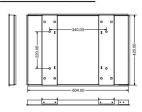

# Installation Guide

Cut the false to install the bracket and mark 4 position on the upper ceiling for strong anchor.

Bracket Size: 605mm x 420mm Position Size: 340mm x 220mm

Make the 4 holes (11dia, 30mm dip) on the 4 marks. Put the 4 strong anchors into the holes fasten each bolt. and hit them with a hammer.

Screw 4 stud bolts to the anchor bolts and

Check the length between the false ceiling and built-in bracket. Cut the stud bolt according to the measured value. Put one nut to each stud bolt. There must be 20mm gap between stud bolt and ceiling