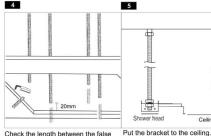

Screw 4 stud bolts to the anchor bolts and

Check the length between the false ceiling and built-in bracket. Cut the stud bolt according to the measured value. Put one nut to each stud bolt. There must be 20mm gap between stud bolt and ceiling

Tighten the stud bolts with 4 nuts and adust the height

Hang wires of shower head on the bracket.

- 1.Intense Shower
- 3. Dual Waterfall 4. Mist
- 5. LED
  - 6 Bluetooth Speaker
- washer
- 2) Insert 2 LED covers.