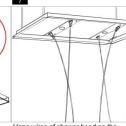

Tighten the stud bolts with 4 nuts and adust the height

Hang wires of shower head on the bracket.

- 1.Intense Shower
- 3. Dual Waterfall 4. Mist
- 5. LED
  - 6 Bluetooth Speaker
- washer
- 2) Insert 2 LED covers.