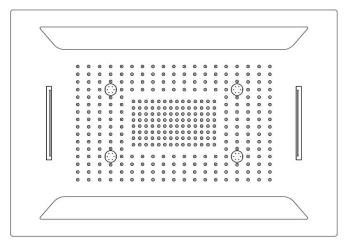

## Model:

Size: 650.00mm x 450.00mm Function: Rain / Intense / Dual Waterfall/ 4 Mist / Bluetooth speaker

Side LED Cover

Strong Anchor

Washer

Filter

Bracket

LED Remote

# **Dimensions**