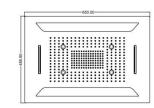

## Model:

Size: 650.00mm x 450.00mm Function: Rain / Intense / Dual Waterfall/ 4 Mist / Bluetooth speaker

Side LED Cover

Strong Anchor

Washer

Filter

Bracket

LED Remote

# **Dimensions**