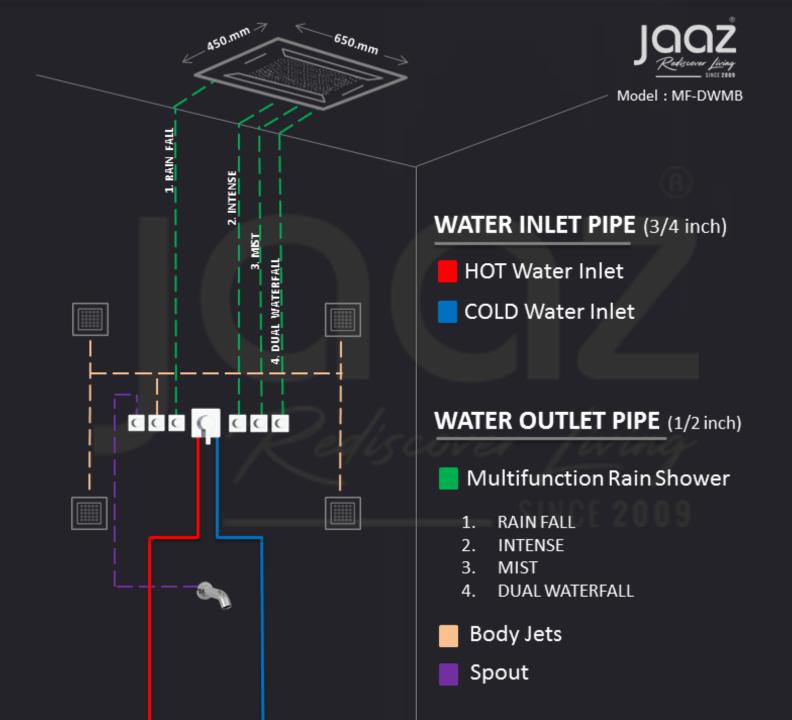

Multifunction Rain Shower

## Model:

Size: 650.00mm x 450.00mm Function: Rain / Intense / Dual Waterfall/ 4 Mist / Bluetooth speaker

Side LED Cover

Strong Anchor

Washer

Filter

Bracket

LED Remote