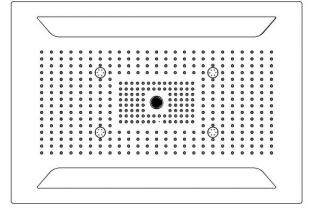

## Parts List

Shower head

Strong Anchor

Model:MF-WCM Size:650.00mm x 450.00mm

Function: Rain / Intense / Water Column / 4 Mist

X 12

Ø

Nut