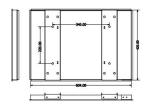

# Dimensions

LED Remote

For assembly you will need:

# Installation Guide

Cut the false to install the bracket and mark 4 position on the upper ceiling for strong anchor. Bracket Size : 605mm x 420mm Position Size : 340mm x 220mm

5

4

marks. Put the 4 strong anchors into the holes fasten each bolt. and hit them with a hammer. 6