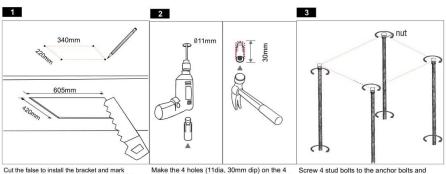

# Installation Guide

Cut the false to install the bracket and mark 4 position on the upper ceiling for strong anchor. Bracket Size : 605mm x 420mm Position Size : 340mm x 220mm

5

4

marks. Put the 4 strong anchors into the holes fasten each bolt. and hit them with a hammer. 6

Check the length between the false ceiling and built-in bracket. Cut the Put the bracket to the ceiling. stud bolt according to the measured value. Put one nut to each stud bolt. There must be 20mm gap between