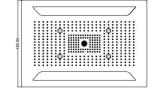

## Parts List

Shower head

Strong Anchor

Model:MF-WCM Size:650.00mm x 450.00mm

Function: Rain / Intense / Water Column / 4 Mist

X 12

Ø

Nut