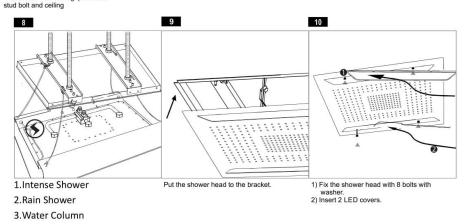

## Parts List

Shower head

Strong Anchor

Model:MF-WCM Size:650.00mm x 450.00mm

Function: Rain / Intense / Water Column / 4 Mist

X 12

Ø

Nut

**<u><u></u></u>** 

0-0-0-0-0-0-0-0

Wire

0

Washer

X 20

Side LED Cover

12V Adaptor

7

Tighten the stud bolts with 4 nuts and adust the height

Hang wires of shower head on the bracket.

4.Mist Connect water supply hoses and power supply to the shower head.