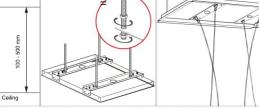

Check the length between the false ceiling and built-in bracket. Cut the Put the bracket to the ceiling. stud bolt according to the measured value. Put one nut to each stud bolt. There must be 20mm gap between