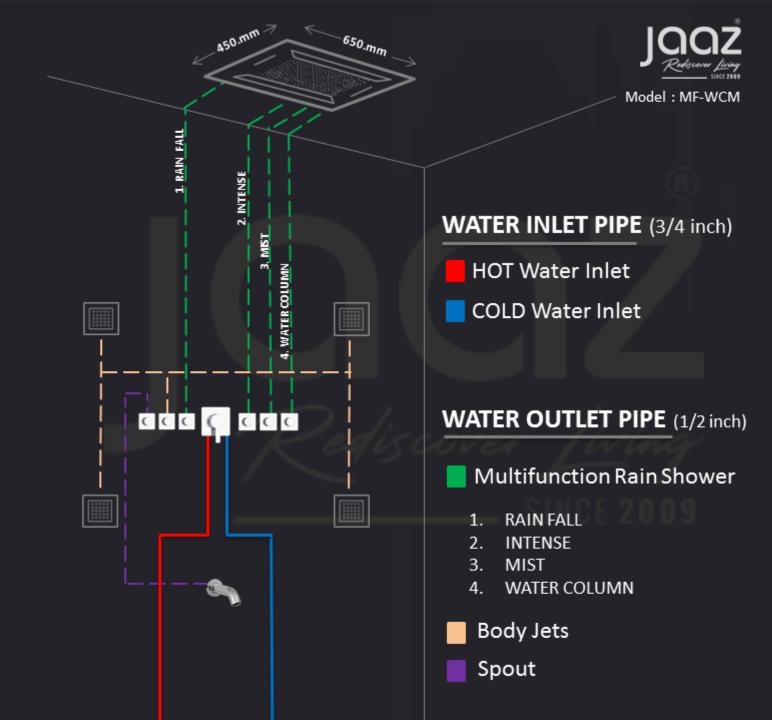

## **REGISTERED OFFICE**

406 Onyx, Akshar Cross Road, O. P. Road, Vadodara 390020. Gujarat. INDIA.

Multifunction Rain Shower

**MF-WCM** 

## Parts List

Shower head

Strong Anchor

Model:MF-WCM Size:650.00mm x 450.00mm

Function: Rain / Intense / Water Column / 4 Mist

X 12

Ø

Nut