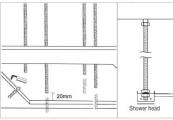

Check the length between the false ceiling and built-in bracket. Cut the Put the bracket to the ceiling. stud bolt according to the measured value. Put one nut to each stud bolt. There must be 20mm gap between

7

Tighten the stud bolts with 4 nuts and adust the height

Hang wires of shower head on the bracket.

4.Mist Connect water supply hoses and power supply to the shower head.