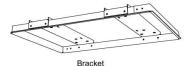

# Installation Guide

Cut the false to install the bracket and mark 4 position on the upper ceiling for strong anchor. Bracket Size : 605mm x 420mm Position Size : 340mm x 220mm

5

4

marks. Put the 4 strong anchors into the holes fasten each bolt. and hit them with a hammer. 6

Check the length between the false ceiling and built-in bracket. Cut the Put the bracket to the ceiling. stud bolt according to the measured value. Put one nut to each stud bolt. There must be 20mm gap between