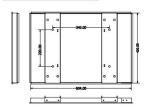

#### Model: MF-WF Size: 650.00mm x 450.00mm

Function: Rain / Intense / Dual Waterfall

Washer

Cut the false to install the bracket and mark 4 position on the upper ceiling for strong anchor. Bracket Size: 605mm x 420mm

Position Size: 340mm x 220mm

Installation Guide

Make the 4 holes (11dia, 30mm dip) on the 4 marks. Put the 4 strong anchors into the holes fasten each bolt. and hit them with a hammer.

Screw 4 stud bolts to the anchor bolts and