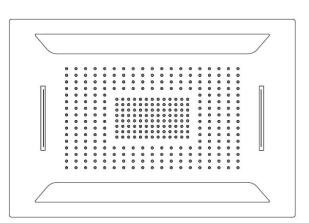

#### Model: MF-WF Size: 650.00mm x 450.00mm

Function: Rain / Intense / Dual Waterfall

Washer

Cut the false to install the bracket and mark 4 position on the upper ceiling for strong anchor. Bracket Size: 605mm x 420mm

Position Size: 340mm x 220mm

Installation Guide

Make the 4 holes (11dia, 30mm dip) on the 4 marks. Put the 4 strong anchors into the holes fasten each bolt. and hit them with a hammer.

Screw 4 stud bolts to the anchor bolts and