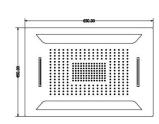

#### Model: MF-WF Size: 650.00mm x 450.00mm

Function: Rain / Intense / Dual Waterfall

Washer

Cut the false to install the bracket and mark 4 position on the upper ceiling for strong anchor. Bracket Size: 605mm x 420mm

Position Size: 340mm x 220mm

Installation Guide

Make the 4 holes (11dia, 30mm dip) on the 4 marks. Put the 4 strong anchors into the holes fasten each bolt. and hit them with a hammer.

Screw 4 stud bolts to the anchor bolts and