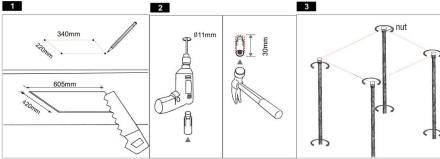

#### Model: MF-WF Size: 650.00mm x 450.00mm

Function: Rain / Intense / Dual Waterfall

Washer

Cut the false to install the bracket and mark 4 position on the upper ceiling for strong anchor. Bracket Size: 605mm x 420mm

Position Size: 340mm x 220mm

Installation Guide

Make the 4 holes (11dia, 30mm dip) on the 4 marks. Put the 4 strong anchors into the holes fasten each bolt. and hit them with a hammer.

Screw 4 stud bolts to the anchor bolts and

Bracket

Stud bolt

Strong Anchor

Shower head

Allen Key

**Dimensions** 

#### For assembly you will need:

Put the bracket to the ceiling.

Check the length between the false ceiling and built-in bracket. Cut the stud bolt according to the measured value. Put one nut to each stud bolt. There must be 20mm gap between stud bolt and ceiling