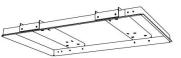

operly.

Place & Date Dealer Stamp & Sign

# FOR FURTHER SUPPORT CALL US ON

- +91 9408630765
- +91 7930256667
- +91 2652280178

#### WRITE TO US AT

support@jaaz.in

#### REGISTERED OFFICE

406 Onyx, Akshar Cross Road, O. P. Road, Vadodara 390020. Gujarat. INDIA.





Multifunction Rain Shower

MF-WF

www.jaaz.in

## **Parts List**

#### Model: MF-WF Size: 650.00mm x 450.00mm

Function: Rain / Intense / Dual Waterfall









Washer



Cut the false to install the bracket and mark 4 position on the upper ceiling for strong anchor. Bracket Size: 605mm x 420mm

Position Size: 340mm x 220mm

Installation Guide

Make the 4 holes (11dia, 30mm dip) on the 4 marks. Put the 4 strong anchors into the holes fasten each bolt. and hit them with a hammer.

Screw 4 stud bolts to the anchor bolts and



Bracket

Stud bolt

Strong Anchor







Shower head





Allen Key

**Dimensions** 





#### For assembly you will need:





Put the bracket to the ceiling.



Check the length between the false ceiling and built-in bracket. Cut the stud bolt according to the measured value. Put one nut to each stud bolt. There must be 20mm gap between stud bolt and ceiling

9 10 8

intense 2 rain

waterfall

Put the shower head to the bracket.

1) Fix the shower head with 8 bolts with

2) Insert 2 LED covers.

Connect water supply hoses and power supply to the shower head.