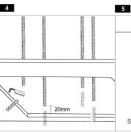

Position Size: 340mm x 220mm

Installation Guide

Make the 4 holes (11dia, 30mm dip) on the 4 marks. Put the 4 strong anchors into the holes fasten each bolt. and hit them with a hammer.

Screw 4 stud bolts to the anchor bolts and

#### For assembly you will need:

Put the bracket to the ceiling.

Check the length between the false ceiling and built-in bracket. Cut the stud bolt according to the measured value. Put one nut to each stud bolt. There must be 20mm gap between stud bolt and ceiling