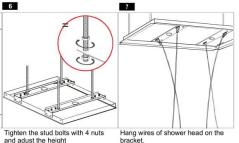

#### For assembly you will need:

Put the bracket to the ceiling.

Check the length between the false ceiling and built-in bracket. Cut the stud bolt according to the measured value. Put one nut to each stud bolt. There must be 20mm gap between stud bolt and ceiling

9 10 8

intense 2 rain

waterfall

Put the shower head to the bracket.

1) Fix the shower head with 8 bolts with

2) Insert 2 LED covers.

Connect water supply hoses and power supply to the shower head.