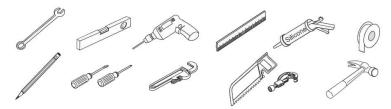

Bracket

Stud bolt

Strong Anchor

Shower head

Allen Key

**Dimensions** 

#### For assembly you will need:

Put the bracket to the ceiling.

Check the length between the false ceiling and built-in bracket. Cut the stud bolt according to the measured value. Put one nut to each stud bolt. There must be 20mm gap between stud bolt and ceiling