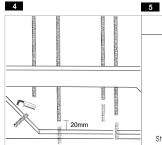

# Installation Guide

Cut the false to install the bracket and mark 4 position on the upper ceiling for strong anchor. Bracket Size: 531 mm x 478 mm Position Size: 373.5 mm x 443 mm

Make the 4 holes (11dia, 30mm dip) on the 4 marks. Put the 4 strong anchors into the holes fasten each bolt. and hit them with a hammer.