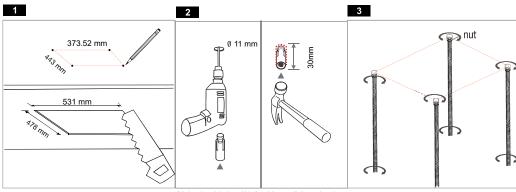

# Installation Guide

Cut the false to install the bracket and mark 4 position on the upper ceiling for strong anchor. Bracket Size: 531 mm x 478 mm Position Size: 373.5 mm x 443 mm

Make the 4 holes (11dia, 30mm dip) on the 4 marks. Put the 4 strong anchors into the holes fasten each bolt. and hit them with a hammer.