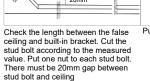

6

Screw 4 stud bolts to the anchor bolts and

Tighten the stud bolts with 4 nuts and adust the height

Put the shower head to the bracket. Connect water supply hoses to the shower head.

Fix 8 x M8 Bolt