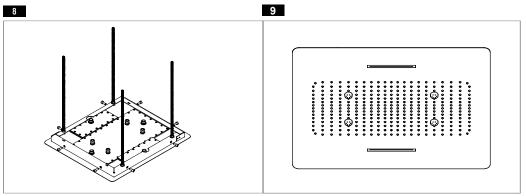

# Parts List

Model : MF-MRD W Size : 600.00mm x 520.00mm Function: Rain / 4 Mist / 2 Waterfall

Bracket

Stud bolt

Strong Anchor

Washer

**Braided Pipe** 

Allen Key

Filter

0 0 0 0 0 0 0

5 Way Connector