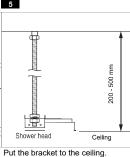

6

Screw 4 stud bolts to the anchor bolts and

Tighten the stud bolts with 4 nuts and adust the height

Put the shower head to the bracket. Connect water supply hoses to the shower head.

Fix 8 x M8 Bolt