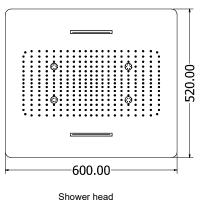

# Parts List

Model : MF-MRD W Size : 600.00mm x 520.00mm Function: Rain / 4 Mist / 2 Waterfall

Bracket

Stud bolt

Strong Anchor

Washer

**Braided Pipe** 

Allen Key