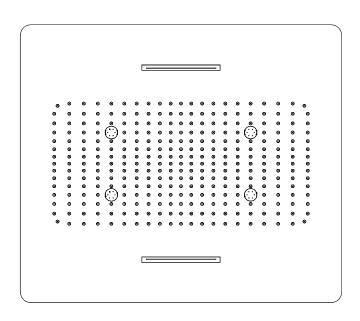

#### WRITE TO US AT

support@jaaz.in

www.jaaz.in

Multifunction Rain Shower MF-MRDW

# Parts List

Model : MF-MRD W Size : 600.00mm x 520.00mm Function: Rain / 4 Mist / 2 Waterfall

Bracket

Stud bolt

Strong Anchor

Washer

**Braided Pipe** 

Allen Key