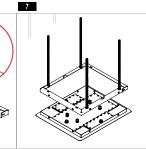

6

Screw 4 stud bolts to the anchor bolts and

Tighten the stud bolts with 4 nuts and adust the height

Put the shower head to the bracket. Connect water supply hoses to the shower head.

Fix 8 x M8 Bolt