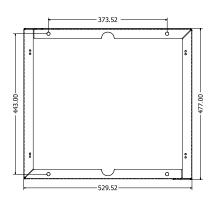

# Installation Guide

Cut the false to install the bracket and mark 4 position on the upper ceiling for strong anchor. Bracket Size: 531 mm x 478 mm Position Size: 373.5 mm x 443 mm

Make the 4 holes (11dia, 30mm dip) on the 4 marks. Put the 4 strong anchors into the holes fasten each bolt. and hit them with a hammer.