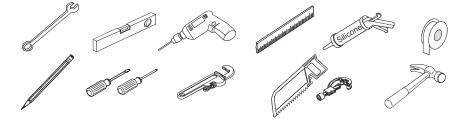

/ Electrical Parts Warranty-1 year

Proven manufacturing & material defects would be repaired / replaced during 3 year warranty period. The company assumes that proper care will be taken while installation and its use.

Place & Date Dealer Stamp & Sign



### REGISTERED OFFICE

406 Onyx, Akshar Cross Road, O. P. Road, Vadodara 390020. Gujarat. INDIA.

# FOR FURTHER SUPPORT CALL US ON

CALL US OF

+91 9408630765

+91 7930256667

+91 2652280178

#### WRITE TO US AT

support@jaaz.in

www.jaaz.in





Multifunction Rain Shower MF-MRDW

# Parts List

Model : MF-MRD W Size : 600.00mm x 520.00mm Function: Rain / 4 Mist / 2 Waterfall





Bracket









Stud bolt

Strong Anchor

Washer









**Braided Pipe** 

Allen Key

Filter

0 0 0 0 0 0 0

5 Way Connector

## For assembly you will need:



# Installation Guide



Cut the false to install the bracket and mark 4 position on the upper ceiling for strong anchor. Bracket Size: 531 mm x 478 mm Position Size: 373.5 mm x 443 mm

Make the 4 holes (11dia, 30mm dip) on the 4 marks. Put the 4 strong anchors into the holes fasten each bolt. and hit them with a hammer.

6

Screw 4 stud bolts to the anchor bolts and







Tighten the stud bolts with 4 nuts and adust the height



Put the shower head to the bracket. Connect water supply hoses to the shower head.



Fix 8 x M8 Bolt